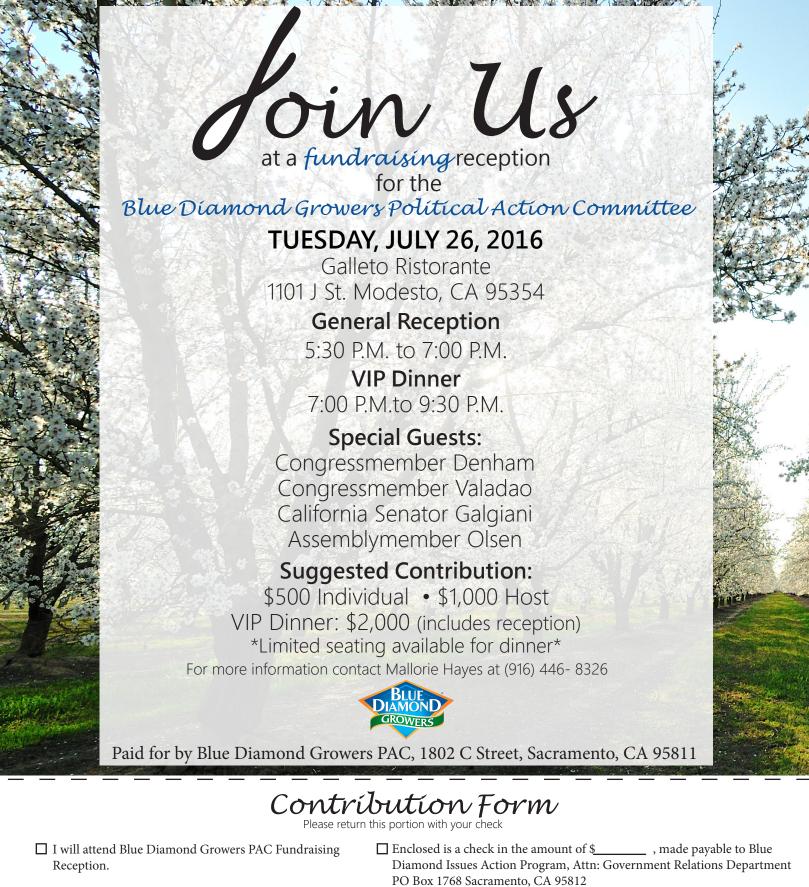

| ☐ I will attend Blue Diamond Growers PAC Fundraising    | ☐ Enclosed is a check in the amount of \$                            | , made payable to Blue |
|---------------------------------------------------------|----------------------------------------------------------------------|------------------------|
| Reception.                                              | Diamond Issues Action Program, Attn: Government Relations Department |                        |
| Please reserve the following tickets for me:            | PO Box 1768 Sacramento, CA 95812                                     |                        |
| □ \$500 - Individual                                    | Name:                                                                | Contract ID :          |
| \$1,000 - Host (includes 2 tickets)                     |                                                                      |                        |
| □ \$2000 - Reception and VIP Dinner                     | Address:                                                             | City, State, Zip:      |
| *limited seating available*                             | Email:                                                               | Phone:                 |
| ☐ No, I cannot attend but enclosed is my donation of \$ | -                                                                    |                        |