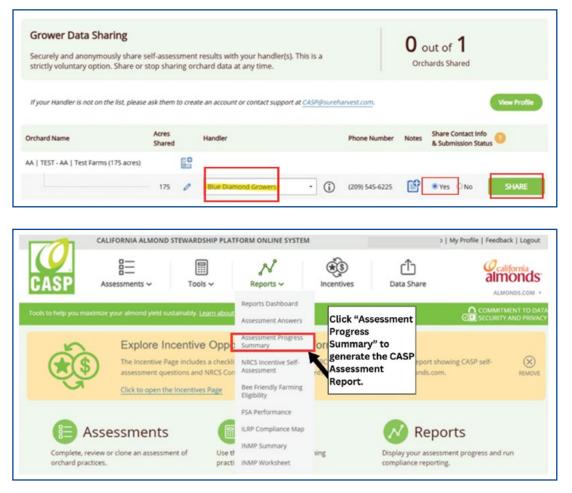

#### **DOUBLE DIAMOND:** Complete steps 1-2 then skip to step 4

- 1. Start Here! Visit to review program details: https://bluediamondgrowers.com/osip
- 2. California Almond Stewardship Platform (CASP): Visit almondstewardship.org
  - a. Ensure you have the required information by visiting: https://qrco.de/CASP\_checklist
  - b. Refer to the CASP QuickStart Guide: A true step by step guide by visiting: https://qrco.de/CASP\_Quickstart
  - c. Complete the CASP Assessment and be sure to allow Grower Sharing DataThis allows Blue Diamond to aggregate field data from CASP.
  - A conver Data Sharing
    This allows you to manage and share aggregated assessment data with your handler so they can see what sustainable practices their growers are using.
    I can allow a data with your handler is the source of the
  - a. Select **Blue Diamond Growers** as the Handler
  - b. Select "Yes" to share contact info & submission status
  - c. Click the final green "Share" button to save the data share information

Download a copy of the CASP Assessment Report

- Export the PDF CASP Assessment Report
- will this show the export button-Growers need to download it and save to computer.