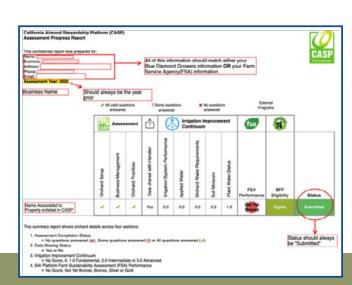

Download a copy of the CASP Assessment Report

- Export the PDF CASP Assessment Report
- will this show the export button-Growers need to download it and save to computer.