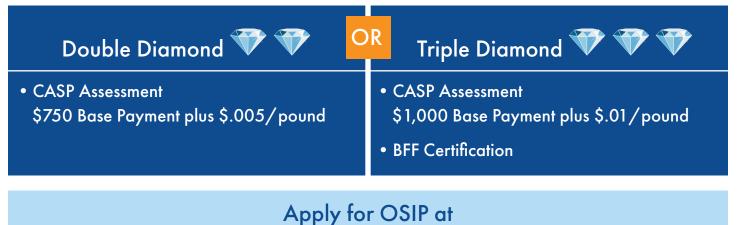

#### **DOUBLE DIAMOND:** Complete steps 1-2 then skip to step 4

- 1. Start Here! Visit to review program details: https://bluediamondgrowers.com/osip
- 2. California Almond Stewardship Platform (CASP): Visit almondstewardship.org
  - a. Ensure you have the required information by visiting: https://qrco.de/CASP\_checklist
  - b. Refer to the CASP QuickStart Guide: A true step by step guide by visiting: https://qrco.de/CASP\_Quickstart
  - c. Complete the CASP Assessment and be sure to allow Grower Sharing DataThis allows Blue Diamond to aggregate field data from CASP.
  - A conver Data Sharing
    This allows you to manage and share aggregated assessment data with your handler so they can see what sustainable practices their growers are using.
    I can allow a data with your handler is the source of the
  - a. Select **Blue Diamond Growers** as the Handler
  - b. Select "Yes" to share contact info & submission status
  - c. Click the final green "Share" button to save the data share information

#### TRIPLE DIAMOND: Complete steps 1-2 PLUS steps 3-4

- 3. Bee Friendly Farming (BFF) Certification: https://www.pollinator.org/bff/bff-us
  - a. Refer to the BFF Handbook by clicking on the following link: https://www.pollinator.org/bff-cert/apply
    - i. Key BFF Handbook pages to refer to
      - a. Download Checklist: https://qrco.de/BFF\_checklist
  - BFF certification provided to BDG must start no later than May 1, 2025, and end no earlier than November 1, 2025
- 4. How do I get paid? Submit an application via FarmRaise
  - a. Visit the FarmRaise website to upload your documents https://bluediamondgrowers.com/osip
    - i. Double Diamond
    - California Almond Stewardship Platform (CASP) Assessment
    - ii. Triple Diamond
    - CASP Assessment
    - Bee Friendly Farming (BFF) Certification